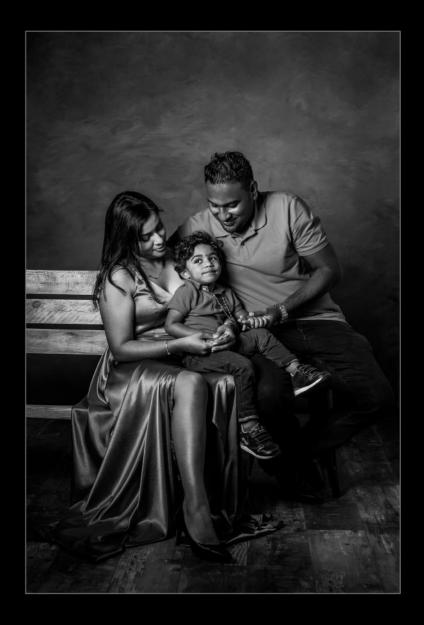

### PORTRAIT FAMILLE

Un accompagnement à la préparation de votre séance Une séance photo d'une heure Un coaching pour vous guider pendant la prise de vue La préparation de vos images (tri, retouches, création d'un diaporama HD) Une heure de projection privée sur grand écran pour le choix des images Un tirage photo de 20x30cm Fine Art et son fichier au format web La séance n'inclut pas l'ensemble des fichiers numériques