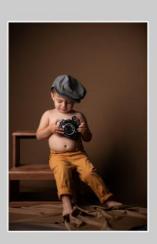

### PORTRAIT FAMILLE

Un accompagnement à la préparation de votre séance Une séance photo d'une heure Un coaching pour vous guider pendant la prise de vue La préparation de vos images (tri, retouches, création d'un diaporama HD) Une heure de projection privée sur grand écran pour le choix des images Un tirage photo de 20x30cm Fine Art et son fichier au format web La séance n'inclut pas l'ensemble des fichiers numériques