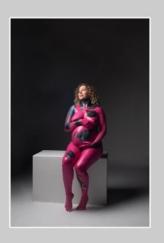

### PORTRAIT LINGERIE

Un accompagnement à la préparation de votre séance Une séance photo d'une heure Un coaching pour vous guider pendant la prise de vue La préparation de vos images (tri, retouches, création d'un diaporama HD) Une heure de projection privée sur grand écran pour le choix des images Un tirage photo de 20x30cm Fine Art et son fichier au format web