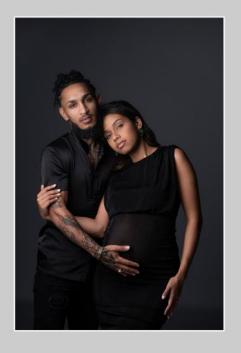

### PORTRAIT GROSSESSE

Un accompagnement à la préparation de votre séance
Le prêt des tenues et accessoires
Une séance photo d'une heure
Un coaching pour vous guider pendant la prise de vue
La préparation de vos images
(tri, retouches, création d'un diaporama HD)
Une heure de projection privée sur grand écran
pour le choix des images
Un tirage photo de 20x30cm Fine Art
et son fichier au format web
La séance n'inclut pas l'ensemble des fichiers numériques