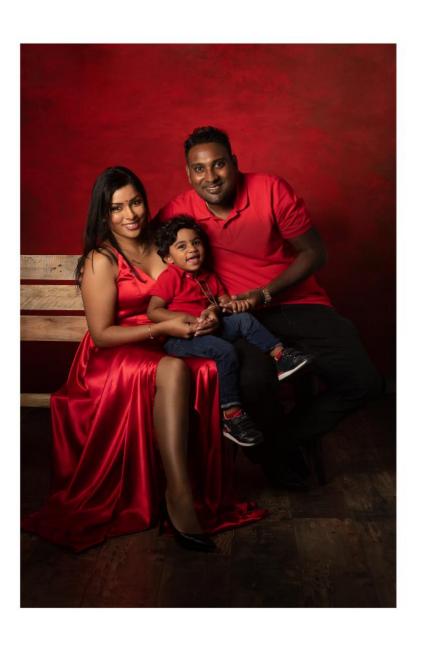

### PORTRAIT FAMILLE

Un accompagnement à la préparation de votre séance Une séance photo d'une heure Un coaching pour vous guider pendant la prise de vue La préparation de vos images (tri, retouches, création d'un diaporama HD) Une heure de projection privée sur grand écran pour le choix des images Un tirage photo de 20x30cm Fine Art et son fichier au format web La séance n'inclut pas l'ensemble des fichiers numériques