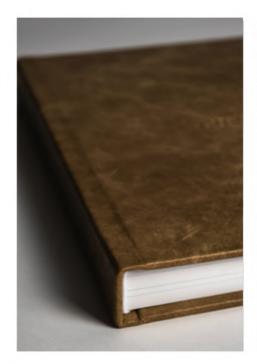

Boite à tirage Glass 10 tirages d'art en 15X20 Un tableau 30 X 40 en alu-dibond

Livre photo 25X25 de 22 pages avec coffret Tableau 50 X 70 en alu-dibond