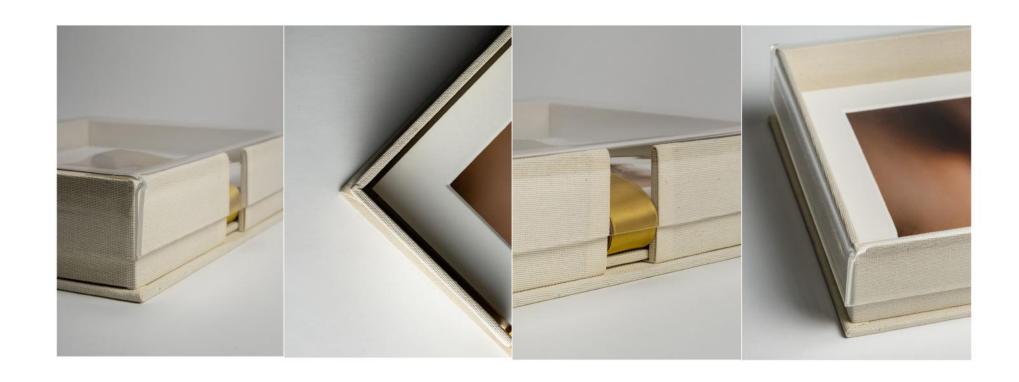

Boite à tirage Glass 10 tirages d'art en 15X20 Un tableau 30 X 40 en alu-dibond

Livre photo 25X25 de 22 pages avec coffret Tableau 50 X 70 en alu-dibond