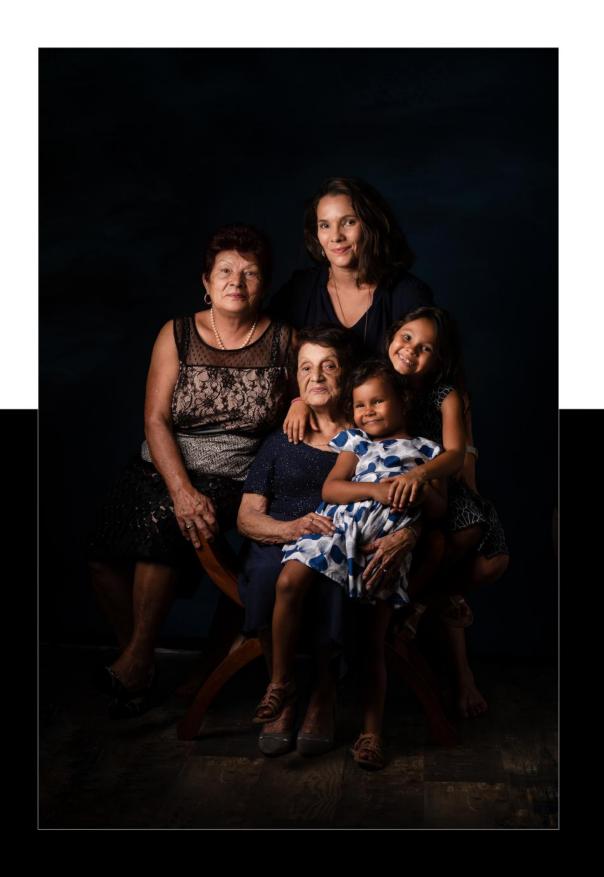

### PORTRAIT FAMILLE

Un accompagnement à la préparation de votre séance Une séance photo d'une heure Un coaching pour vous guider pendant la prise de vue La préparation de vos images (tri, retouches, création d'un diaporama HD) Une heure de projection privée sur grand écran pour le choix des images Un tirage photo de 20x30cm Fine Art et son fichier au format web La séance n'inclut pas l'ensemble des fichiers numériques

| en extérieur       | 50 € |
|--------------------|------|
| Ontion maquilleuse | 50.4 |