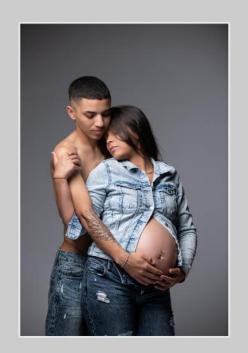

### PORTRAIT GROSSESSE

Un accompagnement à la préparation de votre séance
Le prêt des tenues et accessoires
Une séance photo d'une heure
Un coaching pour vous guider pendant la prise de vue
La préparation de vos images
(tri, retouches, création d'un diaporama HD)
Une heure de projection privée sur grand écran
pour le choix des images
Un tirage photo de 20x30cm Fine Art
et son fichier au format web
La séance n'inclut pas l'ensemble des fichiers numériques