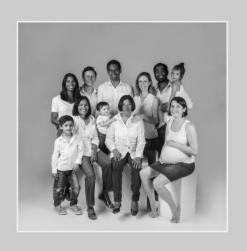

### PORTRAIT FAMILLE

Un accompagnement à la préparation de votre séance Une séance photo d'une heure Un coaching pour vous guider pendant la prise de vue La préparation de vos images (tri, retouches, création d'un diaporama HD) Une heure de projection privée sur grand écran pour le choix des images Un tirage photo de 20x30cm Fine Art et son fichier au format web La séance n'inclut pas l'ensemble des fichiers numériques