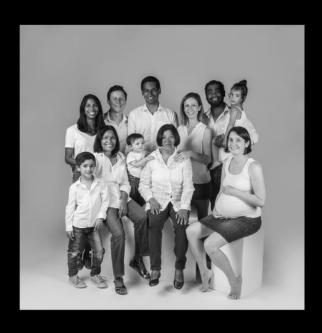

### PORTRAIT FAMILLE

Un accompagnement à la préparation de votre séance Une séance photo d'une heure Un coaching pour vous guider pendant la prise de vue La préparation de vos images (tri, retouches, création d'un diaporama HD) Une heure de projection privée sur grand écran pour le choix des images Un tirage photo de 20x30cm Fine Art et son fichier au format web La séance n'inclut pas l'ensemble des fichiers numériques