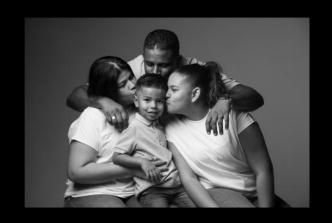

### PORTRAIT FAMILLE

Un accompagnement à la préparation de votre séance Une séance photo d'une heure Un coaching pour vous guider pendant la prise de vue La préparation de vos images (tri, retouches, création d'un diaporama HD) Une heure de projection privée sur grand écran pour le choix des images Un tirage photo de 20x30cm Fine Art et son fichier au format web La séance n'inclut pas l'ensemble des fichiers numériques