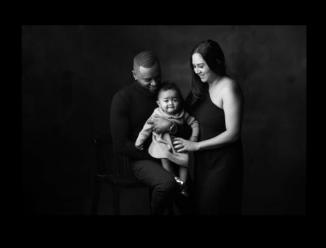

### PORTRAIT FAMILLE

Un accompagnement à la préparation de votre séance Une séance photo d'une heure Un coaching pour vous guider pendant la prise de vue La préparation de vos images (tri, retouches, création d'un diaporama HD) Une heure de projection privée sur grand écran pour le choix des images Un tirage photo de 20x30cm Fine Art et son fichier au format web La séance n'inclut pas l'ensemble des fichiers numériques