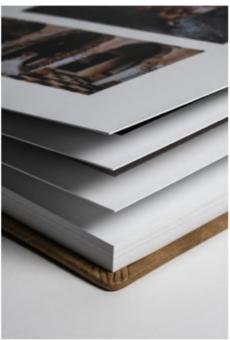

Boite à tirage Glass 10 tirages d'art en 15X20 Un tableau 30 X 40 en alu-dibond

Livre photo 25X25 de 22 pages avec coffret Tableau 50 X 70 en alu-dibond