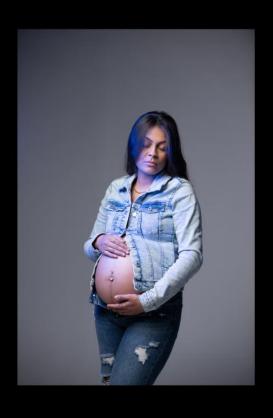

### PORTRAIT GROSSESSE

Un accompagnement à la préparation de votre séance
Le prêt des tenues et accessoires
Une séance photo d'une heure
Un coaching pour vous guider pendant la prise de vue
La préparation de vos images
(tri, retouches, création d'un diaporama HD)
Une heure de projection privée sur grand écran
pour le choix des images
Un tirage photo de 20x30cm Fine Art
et son fichier au format web
La séance n'inclut pas l'ensemble des fichiers numériques

| en extérieur          | 50 € |
|-----------------------|------|
| Option maquilleuse    | 50 € |
| Option Belly Painting | 120€ |