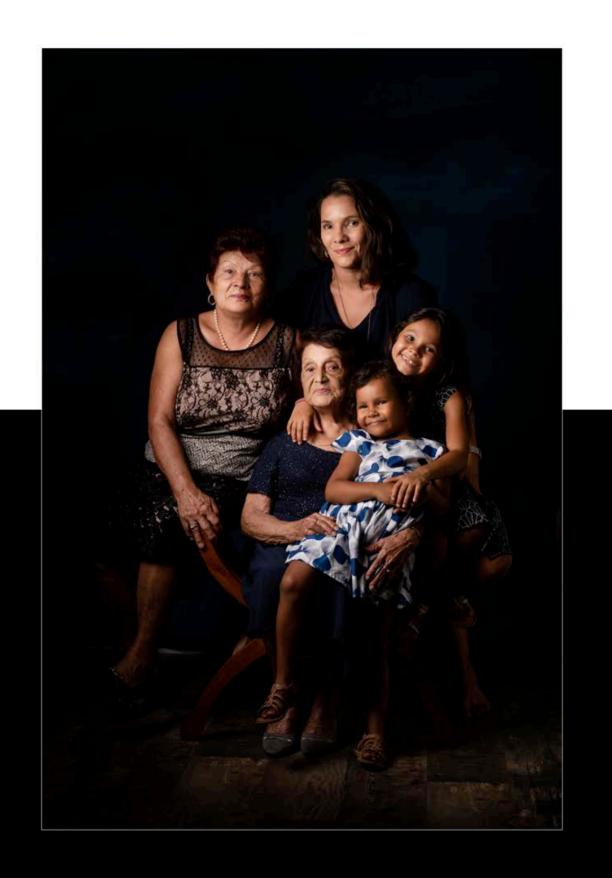

## PORTRAIT FAMILLE

Un accompagnement à la préparation de votre séance
Une séance photo d'une heure
Un coaching pour vous guider pendant la prise de vue
La préparation de vos images
(tri, retouches, création d'un diaporama HD)
Une heure de projection privée sur grand écran
pour le choix des images
Un tirage photo de 20x30cm Fine Art
et son fichier au format web
La séance n'inclut pas l'ensemble des fichiers numériques