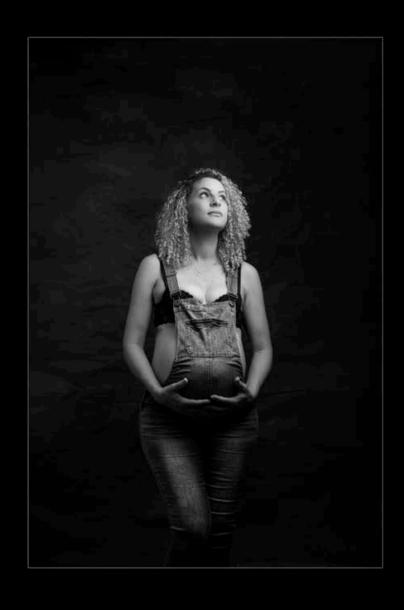

### PORTRAIT GROSSESSE

Un accompagnement à la préparation de votre séance
Le prêt des tenues et accessoires
Une séance photo d'une heure
Un coaching pour vous guider pendant la prise de vue
La préparation de vos images
(tri, retouches, création d'un diaporama HD)
Une heure de projection privée sur grand écran
pour le choix des images
Un tirage photo de 20x30cm Fine Art
et son fichier au format web
La séance n'inclut pas l'ensemble des fichiers numériques