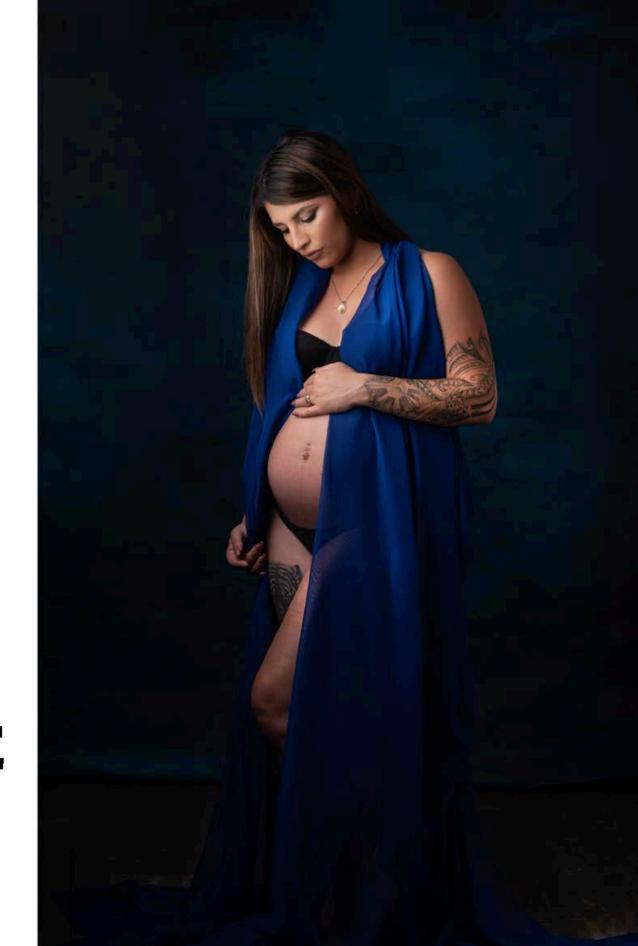

### PORTRAIT GROSSESSE

Un accompagnement à la préparation de votre séance
Le prêt des tenues et accessoires
Une séance photo d'une heure
Un coaching pour vous guider pendant la prise de vue
La préparation de vos images
(tri, retouches, création d'un diaporama HD)
Une heure de projection privée sur grand écran
pour le choix des images
Un tirage photo de 20x30cm Fine Art
et son fichier au format web
La séance n'inclut pas l'ensemble des fichiers numériques

| en extèrieur          | 50 € |
|-----------------------|------|
| Option maquilleuse    | 50 € |
| Option Belly Painting | 120€ |