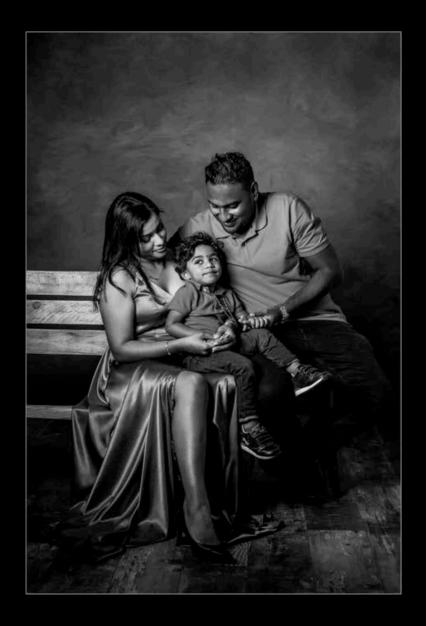

## PORTRAIT FAMILLE

Un accompagnement à la préparation de votre séance
Une séance photo d'une heure
Un coaching pour vous guider pendant la prise de vue
La préparation de vos images
(tri, retouches, création d'un diaporama HD)
Une heure de projection privée sur grand écran
pour le choix des images
Un tirage photo de 20x30cm Fine Art
et son fichier au format web
La séance n'inclut pas l'ensemble des fichiers numériques