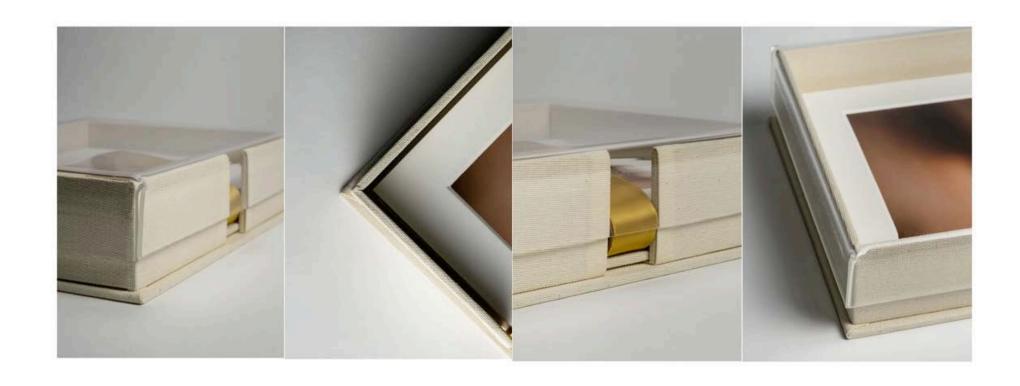

Boite à tirage Glass 10 tirages d'art en 15X20 Un tableau 30 X 40 en alu-dibond

Livre photo 25X25 de 22 pages avec coffret Tableau 50 X 70 en alu-dibond