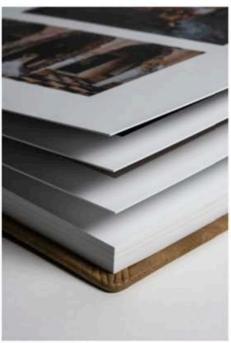

Boite à tirage Glass 10 tirages d'art en 15X20 Un tableau 30 X 40 en alu-dibond

Livre photo 25X25 de 22 pages avec coffret Tableau 50 X 70 en alu-dibond