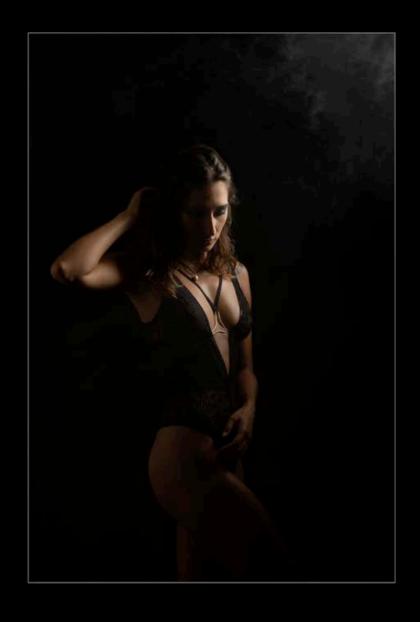

# PORTRAIT BOUDOIR

Un accompagnement à la préparation de votre séance
Une séance photo d'une heure
Un coaching pour vous guider pendant la prise de vue
La préparation de vos images
(tri, retouches, création d'un diaporama HD)
Une heure de projection privée sur grand écran
pour le choix des images
Un tirage photo de 20x30cm Fine Art
et son fichier au format web
La séance n'inclut pas l'ensemble des fichiers numériques