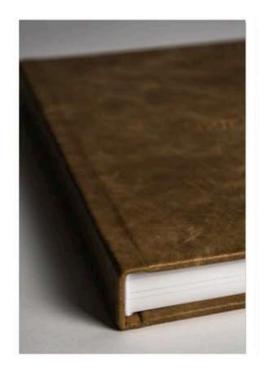

Boite à tirage Glass 10 tirages d'art en 15X20 Un tableau 30 X 40 en alu-dibond

Livre photo 25X25 de 22 pages avec coffret Tableau 50 X 70 en alu-dibond