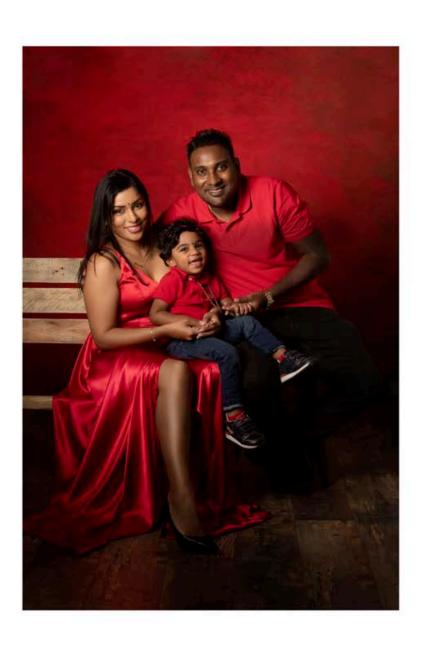

## PORTRAIT FAMILLE

Un accompagnement à la préparation de votre séance
Une séance photo d'une heure
Un coaching pour vous guider pendant la prise de vue
La préparation de vos images
(tri, retouches, création d'un diaporama HD)
Une heure de projection privée sur grand écran
pour le choix des images
Un tirage photo de 20x30cm Fine Art
et son fichier au format web
La séance n'inclut pas l'ensemble des fichiers numériques