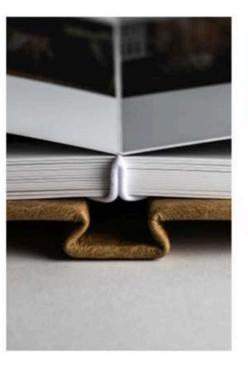

Boite à tirage Glass 10 tirages d'art en 15X20 Un tableau 30 X 40 en alu-dibond

Livre photo 25X25 de 22 pages avec coffret Tableau 50 X 70 en alu-dibond