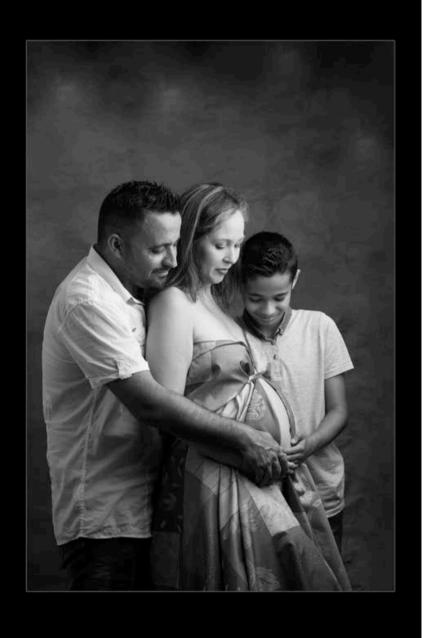

### PORTRAIT GROSSESSE

Un accompagnement à la préparation de votre séance
Le prêt des tenues et accessoires
Une séance photo d'une heure
Un coaching pour vous guider pendant la prise de vue
La préparation de vos images
(tri, retouches, création d'un diaporama HD)
Une heure de projection privée sur grand écran
pour le choix des images
Un tirage photo de 20x30cm Fine Art
et son fichier au format web
La séance n'inclut pas l'ensemble des fichiers numériques