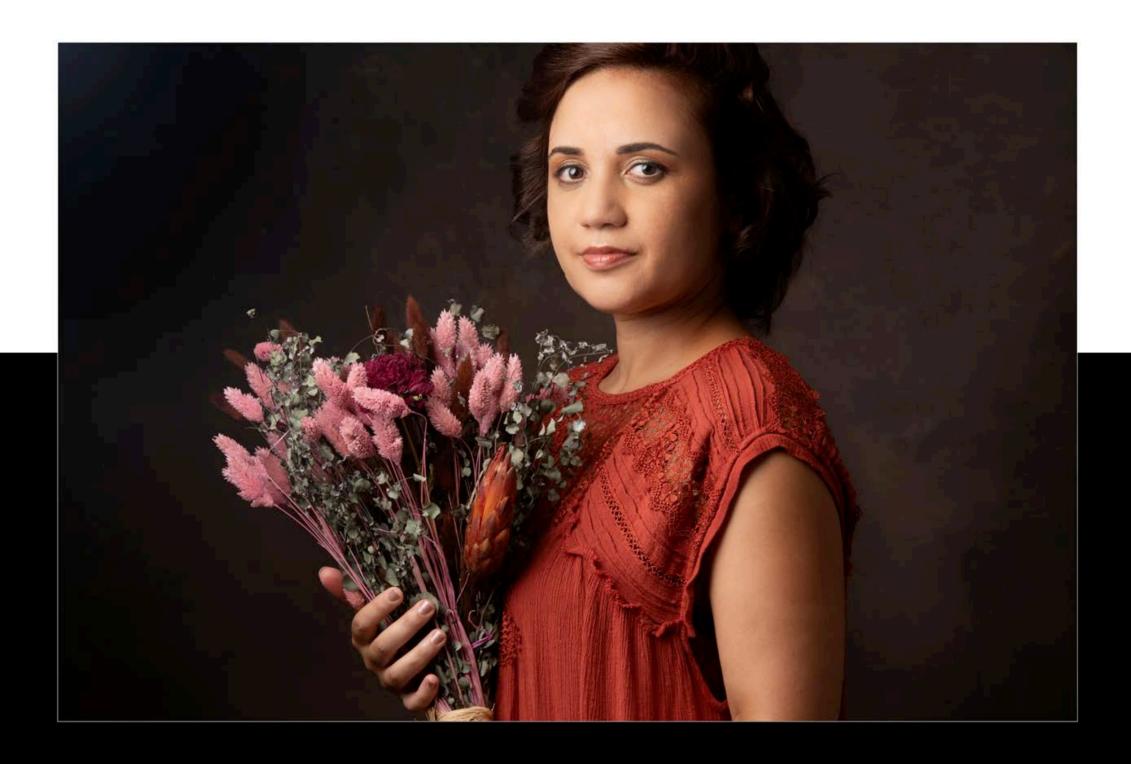

# PORTRAIT BOUDOIR

Un accompagnement à la préparation de votre séance
Une séance photo d'une heure
Un coaching pour vous guider pendant la prise de vue
La préparation de vos images
(tri, retouches, création d'un diaporama HD)
Une heure de projection privée sur grand écran
pour le choix des images
Un tirage photo de 20x30cm Fine Art
et son fichier au format web
La séance n'inclut pas l'ensemble des fichiers numériques