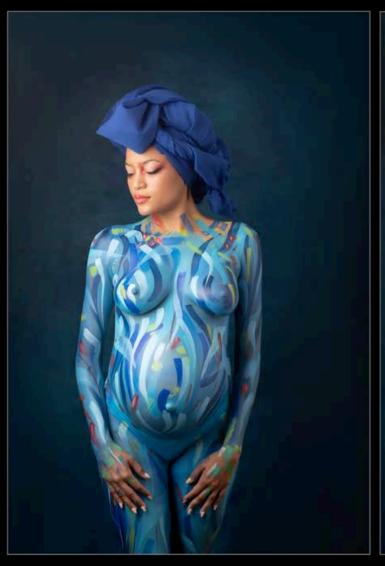

### PORTRAIT GROSSESSE

Un accompagnement à la préparation de votre séance
Le prêt des tenues et accessoires
Une séance photo d'une heure
Un coaching pour vous guider pendant la prise de vue
La préparation de vos images
(tri, retouches, création d'un diaporama HD)
Une heure de projection privée sur grand écran
pour le choix des images
Un tirage photo de 20x30cm Fine Art
et son fichier au format web
La séance n'inclut pas l'ensemble des fichiers numériques

| en extèrieur          | 50 € |
|-----------------------|------|
| Option maquilleuse    | 50 € |
| Option Belly Painting | 120€ |